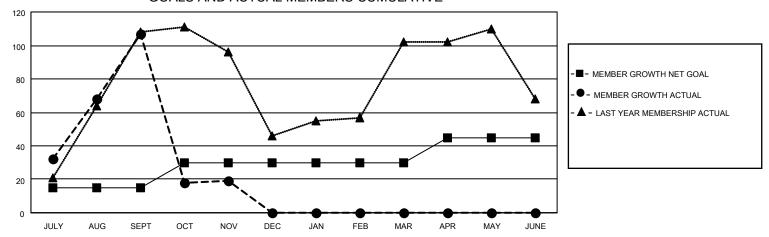

### GOALS AND ACTUAL MEMBERS CUMULATIVE

| DROPPED CLUBS: 1 |     | 17 CLUBS OF 46 ADDED 1 OR<br>MORE NEW MEMBERS | GENDER DISTRIBUTION                |              |  |
|------------------|-----|-----------------------------------------------|------------------------------------|--------------|--|
|                  |     | WORE NEW WEWBERS                              | MALE                               | 364 (39.48%) |  |
|                  |     |                                               | FEMALE 558 (60.52%)                |              |  |
| DROPPED MEMBERS  |     |                                               | NON BINARY                         | 0 (0.00%)    |  |
|                  |     |                                               | PREFER NOT TO ANSWER               | 0 (0.00%)    |  |
| DECEASED         | 1   |                                               |                                    |              |  |
| CLUB CANCELLED   | 0   | CLICK HERE FOR CUMULATIVE                     | TOTAL FAMILY UNIT MEMBERS          | 76           |  |
| OTHER            | 161 | MEMBERSHIP DATA                               |                                    |              |  |
| TOTAL 162        |     |                                               | FAMILY MEMBERS PAYING HALF DUES 39 |              |  |
|                  |     |                                               |                                    |              |  |

## District 310 A1

| Clubs RESULTS FOR 2022-2023 |   |   |   | Members RESULTS FOR 2022-2023 |    |     |     |
|-----------------------------|---|---|---|-------------------------------|----|-----|-----|
|                             |   |   |   |                               |    |     |     |
| JULY/AUG/SEPT               | 1 | 2 | 0 | JULY/AUG/SEPT                 | 15 | 158 | 49  |
| OCT/NOV/DEC                 | 1 | 0 | 1 | OCT/NOV/DEC                   | 15 | 25  | 113 |
| JAN/FEB/MAR                 | 0 | 0 | 0 | JAN/FEB/MAR                   | 0  | 0   | 0   |
| APR/MAY/JUNE                | 1 | 0 | 0 | APR/MAY/JUNE                  | 15 | 0   | 0   |