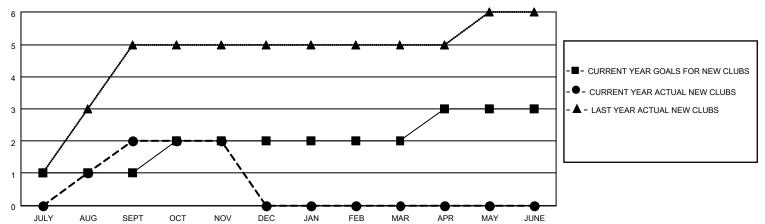

### GOALS AND ACTUAL NEW CLUBS CUMULATIVE

## District 310 A1

| Clubs RESULTS FOR 2022-2023 |   |   |   | Members RESULTS FOR 2022-2023 |    |     |     |
|-----------------------------|---|---|---|-------------------------------|----|-----|-----|
|                             |   |   |   |                               |    |     |     |
| JULY/AUG/SEPT               | 1 | 2 | 0 | JULY/AUG/SEPT                 | 15 | 158 | 49  |
| OCT/NOV/DEC                 | 1 | 0 | 1 | OCT/NOV/DEC                   | 15 | 25  | 113 |
| JAN/FEB/MAR                 | 0 | 0 | 0 | JAN/FEB/MAR                   | 0  | 0   | 0   |
| APR/MAY/JUNE                | 1 | 0 | 0 | APR/MAY/JUNE                  | 15 | 0   | 0   |